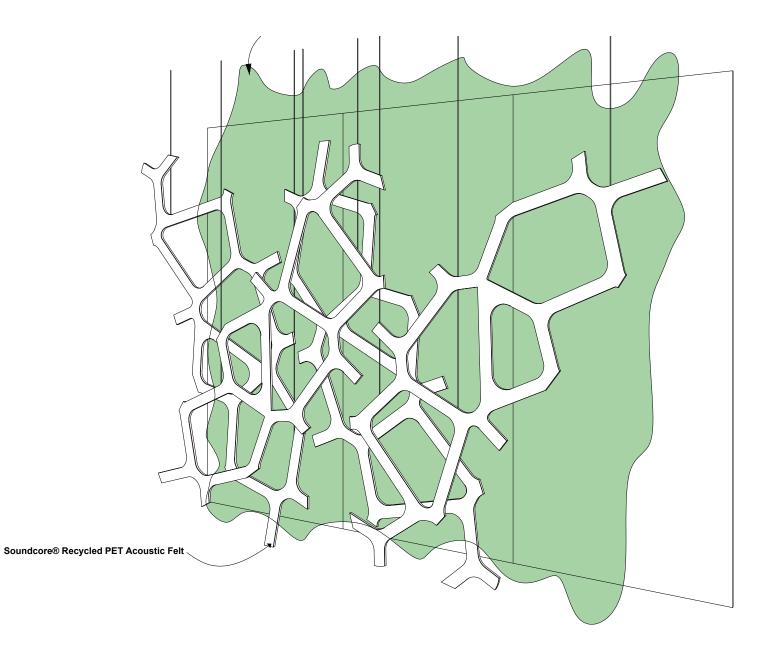

### EXPERIENCE **STRUCTURE**

The branches of coral grow up and out to create an intricate structure that is strong and supported. The surrounding ecosystem then feeds off of it and helps it stay healthy in a perfect equilibrium.

#### EXPLODED VIEW