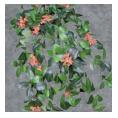

# CORAL REEF

BIO-CRF-001

800.213.0653 | INFO@CSICREATIVE.COM | CSICREATIVE.COM

The CSI Creative® Coral Reef is an ode to the underwater hero and namesake, the coral reef. The shape of the wood elements is informed by coral. The greenery surrounding the installation alludes to oceanic grasses that would typically live around the same area. The vibrant color of the green really emphasizes the delicate structure of the Coral Reef and can be modified to suit your space.

### EXPERIENCE **STRUCTURE**

The branches of coral grow up and out to create an intricate structure that is strong and supported. The surrounding ecosystem then feeds off of it and helps it stay healthy in a perfect equilibrium.