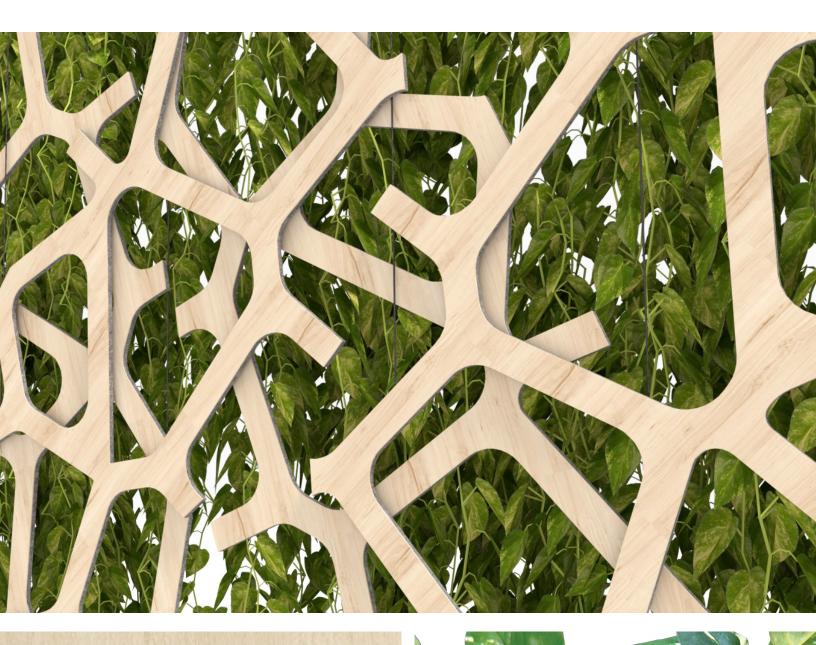

# CORAL REEF

BIO-CRF-001

800.213.0653 | INFO@CSICREATIVE.COM | CSICREATIVE.COM

The CSI Creative® Coral Reef is an ode to the underwater hero and namesake, the coral reef. The shape of the wood elements is informed by coral. The greenery surrounding the installation alludes to oceanic grasses that would typically live around the same area. The vibrant color of the green really emphasizes the delicate structure of the Coral Reef and can be modified to suit your space.

### EXPERIENCE **STRUCTURE**

The branches of coral grow up and out to create an intricate structure that is strong and supported. The surrounding ecosystem then feeds off of it and helps it stay healthy in a perfect equilibrium.