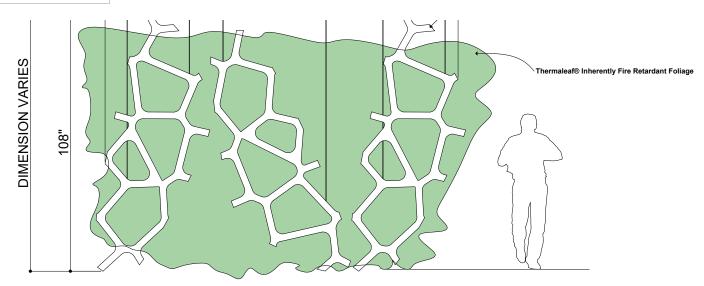

NFO@CSICREATIVE.COM | CSICREATIVE.COM







The CSI Creative® Coral Reef is an ode to the underwater hero and namesake, the coral reef. The shape of the wood elements is informed by coral. The greenery surrounding the installation alludes to oceanic grasses that would typically live around the same area. The vibrant color of the green really emphasizes the delicate structure of the Coral Reef and can be modified to suit your space.







ELM326 SOFT MAPLE



800.213.0653 | INFO@CSICREATIVE.COM | CSICREATIVE.COM



### EXPERIENCE **STRUCTURE**

The branches of coral grow up and out to create an intricate structure that is strong and supported. The surrounding ecosystem then feeds off of it and helps it stay healthy in a perfect equilibrium.





#### EXPLODED VIEW







#### ELEVATIONS



1 ELEVATION 1



2 ELEVATION 2



#### CONFIGURATIONS





#### SPECIFICATIONS

| PRODUCT ID     | BIO-CRF-001                                                                                                                               |
|----------------|-------------------------------------------------------------------------------------------------------------------------------------------|
| CONTENT        | Soundcore® Recycled PET acoustic felt, Thermaleaf® Inherently Fire<br>Retardant Foliage, and Elements veneered Recycled PET Acoustic Felt |
| DURABILITY     | Impact resistant, shock absorbant                                                                                                         |
| WEATHERING     | Non-deteriorating, non-hygroscopic, colorfast