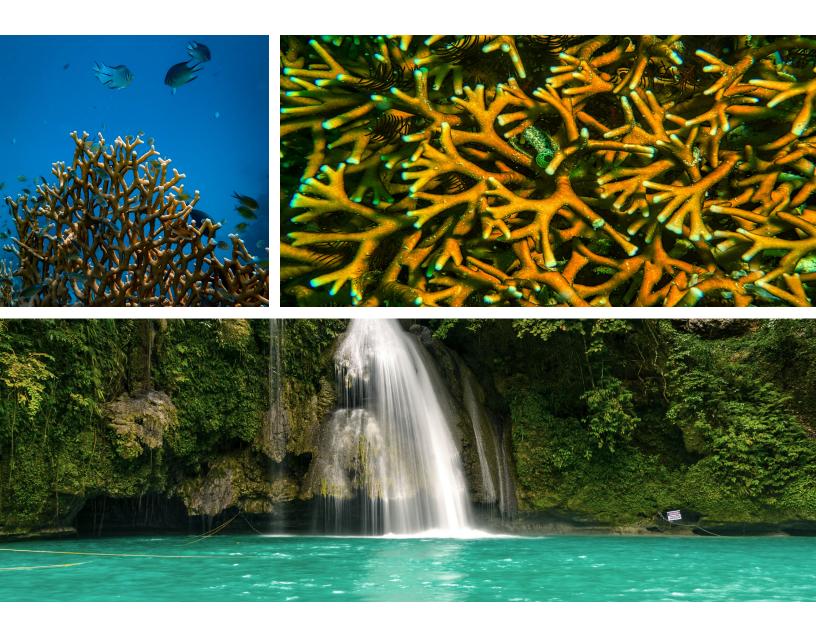

# CORAL REEF

BIO-CRF-001

800.213.0653 | INFO@CSICREATIVE.COM | CSICREATIVE.COM

The CSI Creative® Coral Reef is an ode to the underwater hero and namesake, the coral reef. The shape of the wood elements is informed by coral. The greenery surrounding the installation alludes to oceanic grasses that would typically live around the same area. The vibrant color of the green really emphasizes the delicate structure of the Coral Reef and can be modified to suit your space.