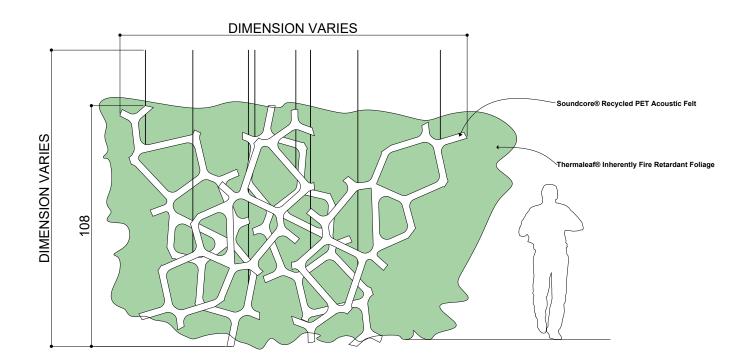

OM | CSICREATIVE.COM







The CSI Creative® Coral Reef is an ode to the underwater hero and namesake, the coral reef. The shape of the wood elements is informed by coral. The greenery surrounding the installation alludes to oceanic grasses that would typically live around the same area. The vibrant color of the green really emphasizes the delicate structure of the Coral Reef and can be modified to suit your space.







ELM326 SOFT MAPLE



800.213.0653 | INFO@CSICREATIVE.COM | CSICREATIVE.COM



### EXPERIENCE **STRUCTURE**

The branches of coral grow up and out to create an intricate structure that is strong and supported. The surrounding ecosystem then feeds off of it and helps it stay healthy in a perfect equilibrium.





#### EXPLODED VIEW







#### ELEVATIONS



1 ELEVATION 1



2 ELEVATION 2



#### CONFIGURATIONS





#### SPECIFICATIONS

| PRODUCT ID     | BIO-CRF-001                                                                                                                               |
|----------------|-------------------------------------------------------------------------------------------------------------------------------------------|
| CONTENT        | Soundcore® Recycled PET acoustic felt, Thermaleaf® Inherently Fire<br>Retardant Foliage, and Elements veneered Recycled PET Acoustic Felt |
| DURABILITY     | Impact resistant, shock absorbant                                                                                                         |
| WEATHERING     | Non-deteriorating, non-hygroscopic, colorfast