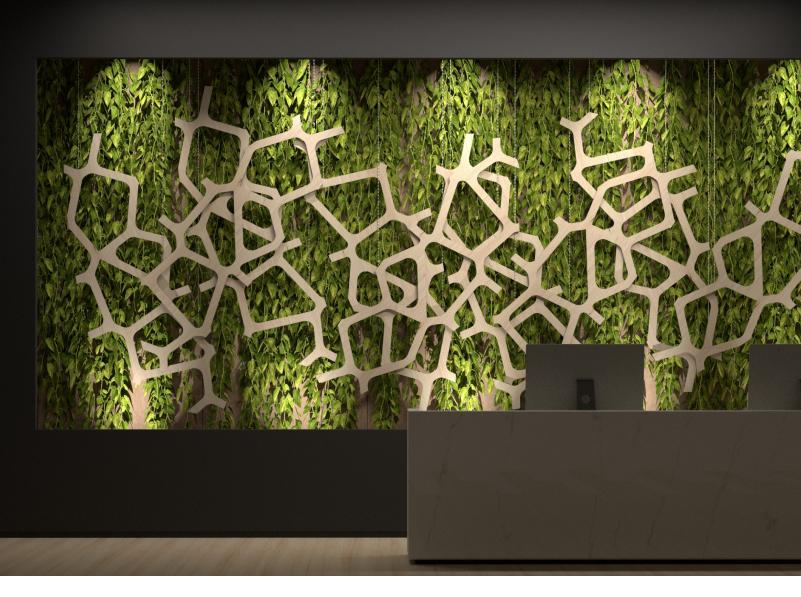

# CORAL REEF

BIO-CRF-001

800.213.0653 | INFO@CSICREATIVE.COM | CSICREATIVE.COM

The CSI Creative® Coral Reef is an ode to the underwater hero and namesake, the coral reef. The shape of the wood elements is informed by coral. The greenery surrounding the installation alludes to oceanic grasses that would typically live around the same area. The vibrant color of the green really emphasizes the delicate structure of the Coral Reef and can be modified to suit your space.

### EXPERIENCE **STRUCTURE**

The branches of coral grow up and out to create an intricate structure that is strong and supported. The surrounding ecosystem then feeds off of it and helps it stay healthy in a perfect equilibrium.